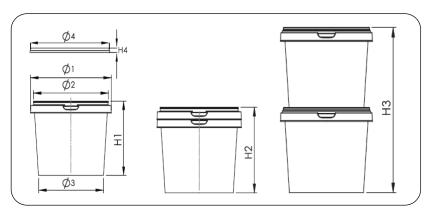

## **Technical Data Sheet**

| 1 L                                                                   | Taj 10 <sup>®</sup>         |            |
|-----------------------------------------------------------------------|-----------------------------|------------|
| Specifications                                                        | Bucket Taj 10               | Lid Taj 10 |
| Volume to Rim                                                         | 1.1 L                       | ••••       |
| Volume to Lid                                                         | 1 L                         | ••••       |
| Material                                                              | Co-polymer PP/Random PP     |            |
| Weight                                                                | 37 gr                       | 10 gr      |
| Outer Diameters                                                       | Ø1 133 mm                   |            |
|                                                                       | ø3 105 mm                   | ø4 131 mm  |
| Inner Diameters                                                       | ø2 121 mm                   |            |
| Height                                                                | H1 125 mm                   | H4 8 mm    |
| Stacking Height, 2 Filled buckets<br>Stacking Height, 2 Empty buckets | H3 248 mm<br>H2 140 mm      | ••••       |
| Printing measurements, offset<br>Printing measurements, IML           | 345 x 95 mm<br>Upon Request |            |
| Jumbo car load for local market                                       | 48,000                      |            |
| Full Load 40" HQ Container (Sea)                                      | 220,000 (Without pallets)   |            |
| Full Load Truck (Land Shipping)                                       | 250,000 (Without pallets)   |            |
| Handle                                                                | Plastic(White): 2 gr        |            |
| TOI EDANCES.                                                          |                             |            |